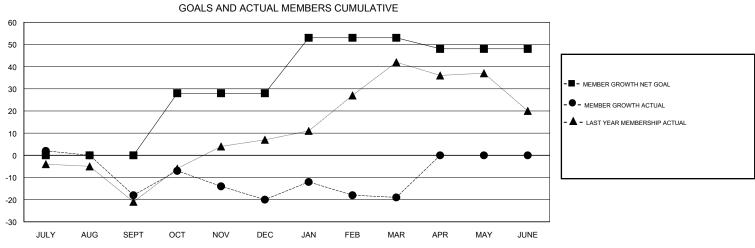

## **GORDON ZIEGLER LOCATION CANADA GMT CA** Clubs Members RESULTS FOR 2017-2018 RESULTS FOR 2017-2018 NEW CLUB GOAL NEW CLUBS DROPPED CLUBS MEMBER GROWTH NET MEMBER GROWTH DROPPED QUARTER QUARTER GOAL ACTUAL MEMBERS ACTUAL (including transfers) 0 0 2 0 35 47 JULY/AUG/SEPT JULY/AUG/SEPT 0 28 68 64 OCT/NOV/DEC OCT/NOV/DEC 0 0 0 25 33 26 JAN/FEB/MAR JAN/FEB/MAR 0 0 0 -5 0 0 APR/MAY/JUNE APR/MAY/JUNE